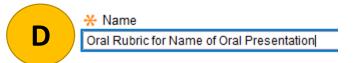

- D. In the Rubric Information section update the **Name** of the rubric to match the assessment
- E. In the Rubric Detail section select **Add Row** or **Show Criteria Weight** to adjust the rubric for the assessment.