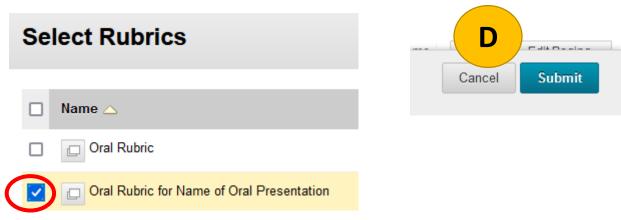

#### Step 3: Adding the Rubric to an Assessment

- A. Select the **Add Rubric** button in the Grading section.
- B. From the drop down menu choose Select Rubric

- C. Select the Rubric you customized for the assessment..
- D. Choose the Submit button