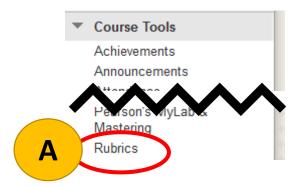

# **Step 1: Importing a Northern College Rubric**

Only complete this step if you are importing a rubric from the institutional level.

From the left menu bar select Course Tools -> Rubrics

In the Import Rubric window select the **Browse Course Files** Button