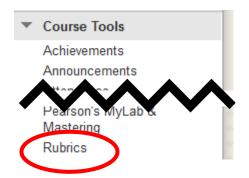

# **Step 1: Importing a Northern College Rubric**

Only complete this step if you are importing a rubric from the institutional level.

From the left menu bar select Course Tools -> Rubrics

In the Import Rubric window select the **Browse Course Files** Button