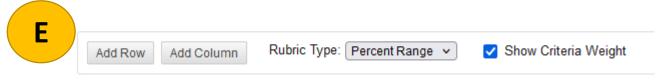

- D. In the Rubric Information section update the **Name** of the rubric to match the assessment
- E. In the Rubric Detail section select **Add Row** or **Show Criteria Weight** to adjust the rubric for the assessment.