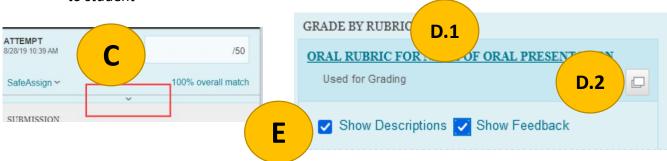

#### Step 4: Using the Rubric

When grading an assessment with a rubric.

- A. Go to the assessment that Needs Grading
- B. In the Needs Grading Window select the User Attempt you wish to grade

- C. In the right-hand Assignment Details Column beside the submitted student assignment under the attempts use the drop down to **show/hide the grade grading panel** to reveal/hide the rubric
- D. in the GRADE BY RUBRIC section:
  - Select the title of the rubric to view the inline rubric OR
  - 2. View Rubric in Window button to open in a separate window
- E. Choose to **Show Description** of the rubric and/or **Show Feedback** to be provided to student