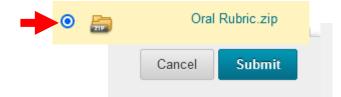

### **Import Rubric**

Α

Toggle the rubric you wish to import and select the **Submit** button

Rubrics

In the Browse Content Collection window select the drop-down beside browse and choose Institution Content.