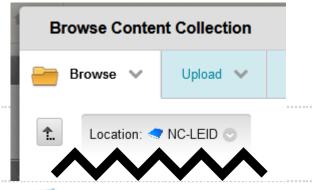

### **Import Rubric**

Α

Toggle the rubric you wish to import and select the **Submit** button

Rubrics

In the Browse Content Collection window select the drop-down beside browse and choose Institution Content.