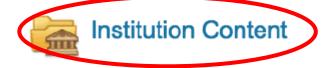

### **Import Rubric**

Α

Toggle the rubric you wish to import and select the **Submit** button

Rubrics

In the Browse Content Collection window select the drop-down beside browse and choose Institution Content.