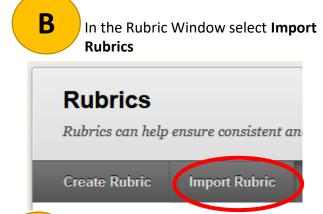

### **Import Rubric**

Α

Toggle the rubric you wish to import and select the **Submit** button

Rubrics

In the Browse Content Collection window select the drop-down beside browse and choose Institution Content.