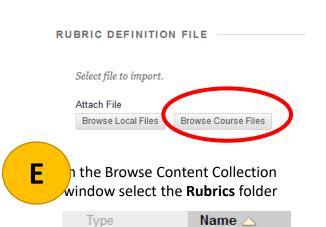

# **Step 1: Importing a Northern College Rubric**

Only complete this step if you are importing a rubric from the institutional level.

From the left menu bar select Course Tools -> Rubrics

In the Import Rubric window select the **Browse Course Files** Button

### **Import Rubric**

Α

Toggle the rubric you wish to import and select the **Submit** button

Rubrics

In the Browse Content Collection window select the drop-down beside browse and choose Institution Content.