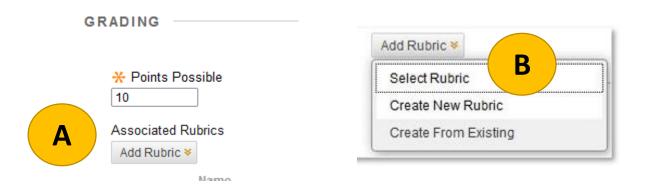

#### Step 3: Adding the Rubric to an Assessment

- A. Select the **Add Rubric** button in the Grading section.
- B. From the drop down menu choose Select Rubric

- C. Select the Rubric you customized for the assessment..
- D. Choose the Submit button