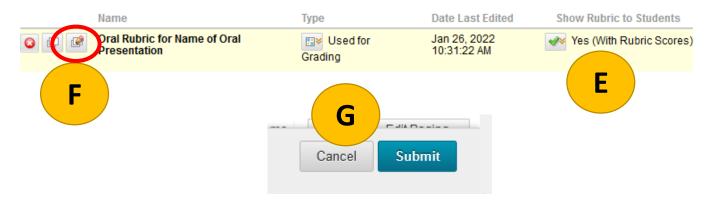

The rubric will appear in the grading area.

- E. Choose when/if students are going to see the rubric(s)
- F. Edit if necessary
- G. Select the Submit Buttion