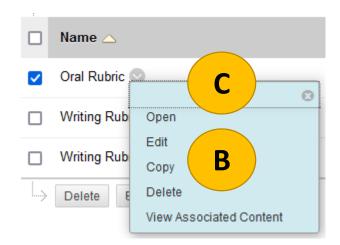

# **Step 2: Customizing the Rubric for Specific Assessment**

- A. From the left menu bar select Course Tools -> Rubrics
- B. Toggle the drop-down menu beside the rubric you wish to use and select copy.
- C. Toggle the drop-down menu beside the copy of the rubric and select edit