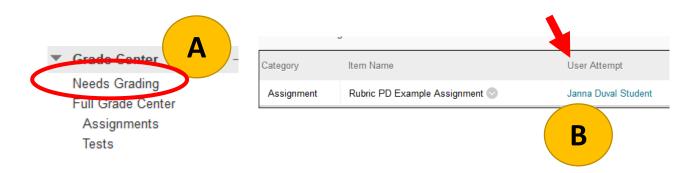

#### Step 4: Using the Rubric

When grading an assessment with a rubric.

- A. Go to the assessment that Needs Grading
- B. In the Needs Grading Window select the User Attempt you wish to grade

- C. In the right-hand Assignment Details Column beside the submitted student assignment under the attempts use the drop down to **show/hide the grade grading panel** to reveal/hide the rubric
- D. in the GRADE BY RUBRIC section:
  - Select the title of the rubric to view the inline rubric OR
  - 2. View Rubric in Window button to open in a separate window
- E. Choose to **Show Description** of the rubric and/or **Show Feedback** to be provided to student